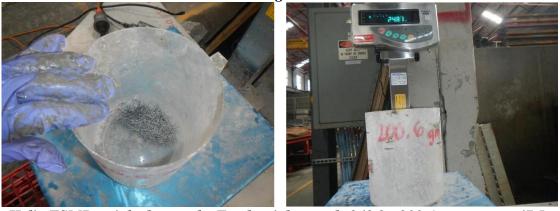

Concrete tipped in tray

## Helix Steel Australasia PTY

LTD

191 Drummond Street, Carlton Vic 3053
• Ph 03 5258 3663 • Fax 03 5258 4663
• Email: kwf@helixsteel.com.au
• Web: www.helixsteel.com.au

Aggregate and Helix TSMR remain and tipped into tray and Helix TSMR removed with magnet