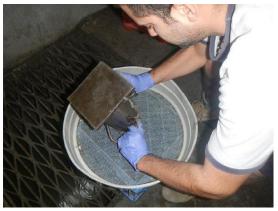

## Helix TSMR Even Distribution Tests – 30kg/m³ dosage

The test procedure was carried out as follows:

- 3m<sup>3</sup> concrete mix with 90Kg of Helix (ie 30Kg/m<sup>3</sup>) added at the batch plant. This concrete mix was a self-compacting mix with a slump 160mm +.
- During the pour, three concrete cylinder samples were kept one at the beginning, middle and end of the pour.
- Cylinders are 100mm in diameter and 200mm deep which equates to 0.00157m<sup>3</sup> in volume
- Cylinders were then washed out with only the aggregate and the Helix remaining in the tray.
- Using a magnet, the Helix was collected and weighed accordingly
- The following three results were documented:
  - $\circ$  49.9 grams = 0.0499kg
  - $\circ$  49.7 grams = 0.0497kg
  - 47.6 grams = 0.0476kg
- When divided by 0.00157m3 this equates to a dosage of Helix equalling
  - o 31.8kg/m³ of Helix
  - o 31.7kg/m<sup>3</sup> of Helix
  - o 30.3kg/m<sup>3</sup>
- This averages out to 31.3kg/m<sup>3</sup> of Helix which is within the +-5% tolerance
- Helix has successfully proven that when mixed in the concrete truck it evenly disperses
  in the mix allowing for an accurate design and structural behaviour.

Concrete tipped in tray

## Helix Steel Australasia PTY

LTD

191 Drummond Street, Carlton Vic 3053
• Ph 03 5258 3663 • Fax 03 5258 4663
• Email: kwf@helixsteel.com.au
• Web: www.helixsteel.com.au

Aggregate and Helix TSMR remain and tipped into tray and Helix TSMR removed with magnet