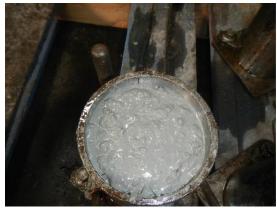

## Helix TSMR Even Distribution Tests – 30kg/m³ dosage

The test procedure was carried out as follows:

- 3m<sup>3</sup> concrete mix with 90Kg of Helix (ie 30Kg/m<sup>3</sup>) added at the batch plant. This concrete mix was a self-compacting mix with a slump 160mm +.
- During the pour, three concrete cylinder samples were kept one at the beginning, middle and end of the pour.
- Cylinders are 100mm in diameter and 200mm deep which equates to 0.00157m<sup>3</sup> in volume
- Cylinders were then washed out with only the aggregate and the Helix remaining in the tray.
- Using a magnet, the Helix was collected and weighed accordingly
- The following three results were documented:
  - $\circ$  49.9 grams = 0.0499kg
  - $\circ$  49.7 grams = 0.0497kg
  - 47.6 grams = 0.0476kg
- When divided by 0.00157m3 this equates to a dosage of Helix equalling
  - o 31.8kg/m³ of Helix
  - o 31.7kg/m<sup>3</sup> of Helix
  - o 30.3kg/m<sup>3</sup>
- This averages out to 31.3kg/m<sup>3</sup> of Helix which is within the +-5% tolerance
- Helix has successfully proven that when mixed in the concrete truck it evenly disperses
  in the mix allowing for an accurate design and structural behaviour.